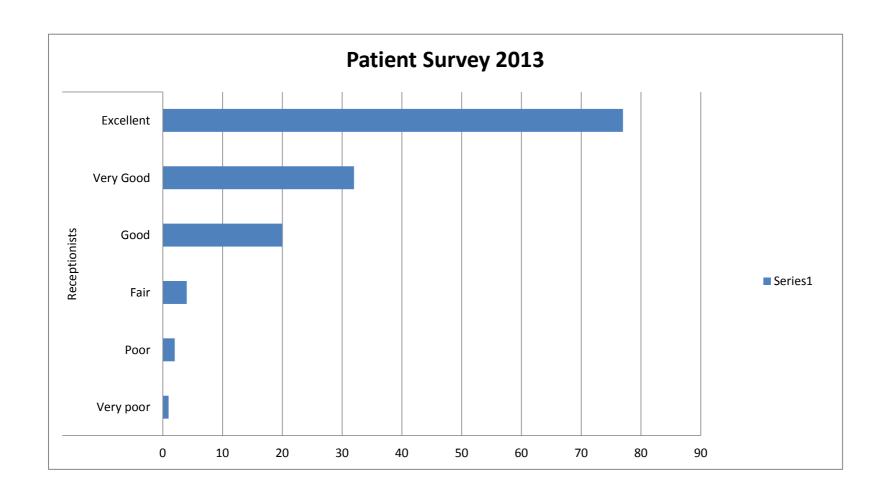

| Receptionists              |                     |             |         |             |         |                 |           |
|----------------------------|---------------------|-------------|---------|-------------|---------|-----------------|-----------|
| Very poor                  | Poor                | Fair        |         | Good        |         | Very Good       |           |
| 1                          |                     | 2           | 4       |             | 20      |                 | 32 77     |
| 0.73%                      | 6 1.47              | <b>'</b> %  | 2.94%   |             | 14.70%  | 23.53           | % 56.62%  |
|                            |                     |             |         |             |         |                 |           |
| Appointments               | _                   |             |         |             |         |                 |           |
| Very poor                  | Poor                | Fair        |         | Good        |         | Very good       |           |
| 2                          |                     | 2           | 16      |             | 40      |                 | 8 28      |
| 1.47%                      |                     | <b>'</b> %  | 11.76%  |             | 29.41%  | 35.29           | % 20.59%  |
| Online Appoint             |                     |             |         |             |         |                 |           |
| Yes                        | No                  |             |         |             |         |                 |           |
| 48                         |                     | 38          |         |             |         |                 |           |
| 35.29%                     |                     | .%          |         |             |         |                 |           |
| Urgent Appoint             |                     |             |         |             |         |                 |           |
| Yes                        | No                  | Don't know  |         |             |         |                 |           |
| 100                        |                     | 17          | 19      |             |         |                 |           |
| 73.53%                     | 12.50               | 1%          | 13.97%  |             |         |                 |           |
| Telephones                 |                     |             |         |             |         |                 |           |
| Very poor                  | Poor                | Fair        |         | Good        |         | Very good       | Excellent |
| 4                          | 1                   | 11          | 20      |             | 44      | 3               | 6 21      |
| 2.94%                      | 8.09                | %           | 14.70%  |             | 32.35%  | 26.47           | % 15.44%  |
| Satisfaction               |                     |             |         |             |         |                 |           |
| Very satisfied             | Fairly satisfied    | Neutral     |         | Fairly unsa | tisfied | Very unsatisfie | ed        |
| 77                         | 7                   | 37          | 13      |             | 7       |                 | 2         |
| 56.62%                     | 27.20               | 1%          | 9.56%   |             | 5.15%   | 1.47            | %         |
| Out of Hours               |                     |             |         |             |         |                 |           |
| Yes                        | No                  |             |         |             |         |                 |           |
| 86                         | 5                   | 50          |         |             |         |                 |           |
| 63.23%                     | 36.77               | <b>'</b> %  |         |             |         |                 |           |
| Minor Injury Unit Opening  |                     |             |         |             |         |                 |           |
| Yes                        | No                  |             |         |             |         |                 |           |
| 90                         | )                   | 16          |         |             |         |                 |           |
| 66.18%                     | 33.82               | .%          |         |             |         |                 |           |
| Minor Injury Unit Services |                     |             |         |             |         |                 |           |
| Yes                        | No                  |             |         |             |         |                 |           |
| 83                         | 3                   | 53          |         |             |         |                 |           |
| 61.03%                     | 38.97               | <b>'</b> %  |         |             |         |                 |           |
| Male                       | Female              |             |         |             |         |                 |           |
| 55                         | 5                   | 31          |         |             |         |                 |           |
| 40.44%                     | 59.59               | %           |         |             |         |                 |           |
| Age                        |                     |             |         |             |         |                 |           |
| 18-30                      | 31-50               | 51-70       |         | 71+         |         |                 |           |
| 21                         | L .                 | 56          | 37      |             | 22      |                 |           |
| 15.44%                     | 41.18               | %           | 27.20%  |             | 16.18%  |                 |           |
| Ethnicity                  |                     |             |         |             |         |                 |           |
| White                      | Black/black british | Asian/Asian | British | Chinese     |         | Mixed           | Other     |
| 102                        | 2                   | 19          | 5       |             | 2       |                 | 5 3       |
| 75%                        | 13.97               | %           | 3.68%   |             | 1.47%   | 3.68            | % 2.20%   |