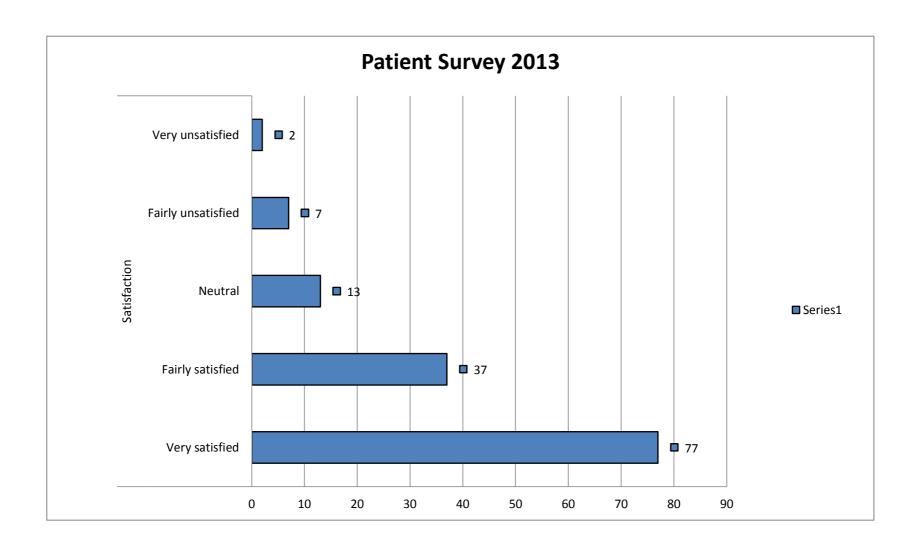

| Receptionists              |                     |             |         |             |         |                 |           |
|----------------------------|---------------------|-------------|---------|-------------|---------|-----------------|-----------|
| Very poor                  | Poor                | Fair        |         | Good        |         | Very Good       |           |
| 1                          |                     | 2           | 4       |             | 20      |                 | 32 77     |
| 0.73%                      | 6 1.47              | <b>'</b> %  | 2.94%   |             | 14.70%  | 23.53           | % 56.62%  |
|                            |                     |             |         |             |         |                 |           |
| Appointments               | _                   |             |         |             |         |                 |           |
| Very poor                  | Poor                | Fair        |         | Good        |         | Very good       |           |
| 2                          |                     | 2           | 16      |             | 40      |                 | 8 28      |
| 1.47%                      |                     | <b>'</b> %  | 11.76%  |             | 29.41%  | 35.29           | % 20.59%  |
| Online Appoint             |                     |             |         |             |         |                 |           |
| Yes                        | No                  |             |         |             |         |                 |           |
| 48                         |                     | 38          |         |             |         |                 |           |
| 35.29%                     |                     | .%          |         |             |         |                 |           |
| Urgent Appoint             |                     |             |         |             |         |                 |           |
| Yes                        | No                  | Don't know  |         |             |         |                 |           |
| 100                        |                     | 17          | 19      |             |         |                 |           |
| 73.53%                     | 12.50               | 1%          | 13.97%  |             |         |                 |           |
| Telephones                 |                     |             |         |             |         |                 |           |
| Very poor                  | Poor                | Fair        |         | Good        |         | Very good       | Excellent |
| 4                          | 1                   | 11          | 20      |             | 44      | 3               | 6 21      |
| 2.94%                      | 8.09                | %           | 14.70%  |             | 32.35%  | 26.47           | % 15.44%  |
| Satisfaction               |                     |             |         |             |         |                 |           |
| Very satisfied             | Fairly satisfied    | Neutral     |         | Fairly unsa | tisfied | Very unsatisfie | ed        |
| 77                         | 7                   | 37          | 13      |             | 7       |                 | 2         |
| 56.62%                     | 27.20               | 1%          | 9.56%   |             | 5.15%   | 1.47            | %         |
| Out of Hours               |                     |             |         |             |         |                 |           |
| Yes                        | No                  |             |         |             |         |                 |           |
| 86                         | 5                   | 50          |         |             |         |                 |           |
| 63.23%                     | 36.77               | <b>'</b> %  |         |             |         |                 |           |
| Minor Injury Unit Opening  |                     |             |         |             |         |                 |           |
| Yes                        | No                  |             |         |             |         |                 |           |
| 90                         | )                   | 16          |         |             |         |                 |           |
| 66.18%                     | 33.82               | .%          |         |             |         |                 |           |
| Minor Injury Unit Services |                     |             |         |             |         |                 |           |
| Yes                        | No                  |             |         |             |         |                 |           |
| 83                         | 3                   | 53          |         |             |         |                 |           |
| 61.03%                     | 38.97               | <b>'</b> %  |         |             |         |                 |           |
| Male                       | Female              |             |         |             |         |                 |           |
| 55                         | 5                   | 31          |         |             |         |                 |           |
| 40.44%                     | 59.59               | %           |         |             |         |                 |           |
| Age                        |                     |             |         |             |         |                 |           |
| 18-30                      | 31-50               | 51-70       |         | 71+         |         |                 |           |
| 21                         | L .                 | 56          | 37      |             | 22      |                 |           |
| 15.44%                     | 41.18               | %           | 27.20%  |             | 16.18%  |                 |           |
| Ethnicity                  |                     |             |         |             |         |                 |           |
| White                      | Black/black british | Asian/Asian | British | Chinese     |         | Mixed           | Other     |
| 102                        | 2                   | 19          | 5       |             | 2       |                 | 5 3       |
| 75%                        | 13.97               | %           | 3.68%   |             | 1.47%   | 3.68            | % 2.20%   |