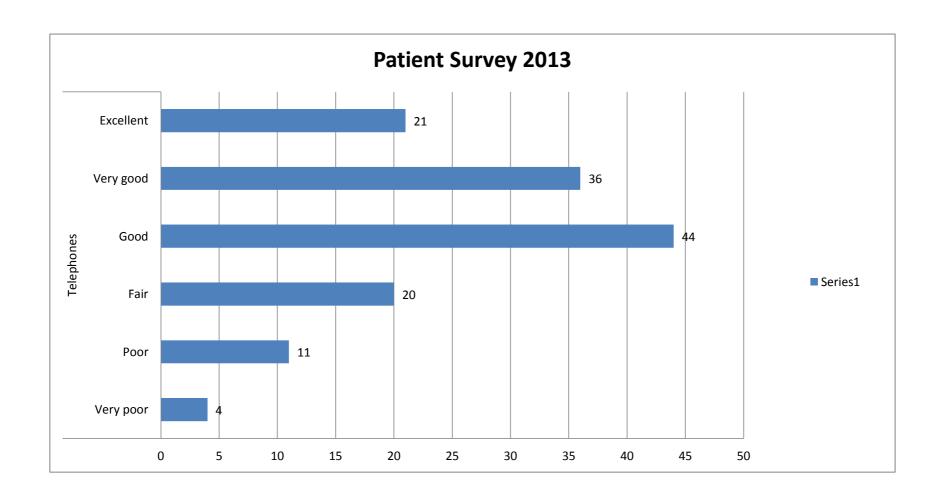

| Receptionists              |                     |             |         |             |         |                 |           |
|----------------------------|---------------------|-------------|---------|-------------|---------|-----------------|-----------|
| Very poor                  | Poor                | Fair        |         | Good        |         | Very Good       |           |
| 1                          |                     | 2           | 4       |             | 20      |                 | 32 77     |
| 0.73%                      | 6 1.47              | <b>'</b> %  | 2.94%   |             | 14.70%  | 23.53           | % 56.62%  |
|                            |                     |             |         |             |         |                 |           |
| Appointments               | _                   |             |         |             |         |                 |           |
| Very poor                  | Poor                | Fair        |         | Good        |         | Very good       |           |
| 2                          |                     | 2           | 16      |             | 40      |                 | 8 28      |
| 1.47%                      |                     | <b>'</b> %  | 11.76%  |             | 29.41%  | 35.29           | % 20.59%  |
| Online Appoint             |                     |             |         |             |         |                 |           |
| Yes                        | No                  |             |         |             |         |                 |           |
| 48                         |                     | 38          |         |             |         |                 |           |
| 35.29%                     |                     | .%          |         |             |         |                 |           |
| Urgent Appoint             |                     |             |         |             |         |                 |           |
| Yes                        | No                  | Don't know  |         |             |         |                 |           |
| 100                        |                     | 17          | 19      |             |         |                 |           |
| 73.53%                     | 12.50               | 1%          | 13.97%  |             |         |                 |           |
| Telephones                 |                     |             |         |             |         |                 |           |
| Very poor                  | Poor                | Fair        |         | Good        |         | Very good       | Excellent |
| 4                          | 1                   | 11          | 20      |             | 44      | 3               | 6 21      |
| 2.94%                      | 8.09                | %           | 14.70%  |             | 32.35%  | 26.47           | % 15.44%  |
| Satisfaction               |                     |             |         |             |         |                 |           |
| Very satisfied             | Fairly satisfied    | Neutral     |         | Fairly unsa | tisfied | Very unsatisfie | ed        |
| 77                         | 7                   | 37          | 13      |             | 7       |                 | 2         |
| 56.62%                     | 27.20               | 1%          | 9.56%   |             | 5.15%   | 1.47            | %         |
| Out of Hours               |                     |             |         |             |         |                 |           |
| Yes                        | No                  |             |         |             |         |                 |           |
| 86                         | 5                   | 50          |         |             |         |                 |           |
| 63.23%                     | 36.77               | <b>'</b> %  |         |             |         |                 |           |
| Minor Injury Unit Opening  |                     |             |         |             |         |                 |           |
| Yes                        | No                  |             |         |             |         |                 |           |
| 90                         | )                   | 16          |         |             |         |                 |           |
| 66.18%                     | 33.82               | .%          |         |             |         |                 |           |
| Minor Injury Unit Services |                     |             |         |             |         |                 |           |
| Yes                        | No                  |             |         |             |         |                 |           |
| 83                         | 3                   | 53          |         |             |         |                 |           |
| 61.03%                     | 38.97               | <b>'</b> %  |         |             |         |                 |           |
| Male                       | Female              |             |         |             |         |                 |           |
| 55                         | 5                   | 31          |         |             |         |                 |           |
| 40.44%                     | 59.59               | %           |         |             |         |                 |           |
| Age                        |                     |             |         |             |         |                 |           |
| 18-30                      | 31-50               | 51-70       |         | 71+         |         |                 |           |
| 21                         | L .                 | 56          | 37      |             | 22      |                 |           |
| 15.44%                     | 41.18               | %           | 27.20%  |             | 16.18%  |                 |           |
| Ethnicity                  |                     |             |         |             |         |                 |           |
| White                      | Black/black british | Asian/Asian | British | Chinese     |         | Mixed           | Other     |
| 102                        | 2                   | 19          | 5       |             | 2       |                 | 5 3       |
| 75%                        | 13.97               | %           | 3.68%   |             | 1.47%   | 3.68            | % 2.20%   |