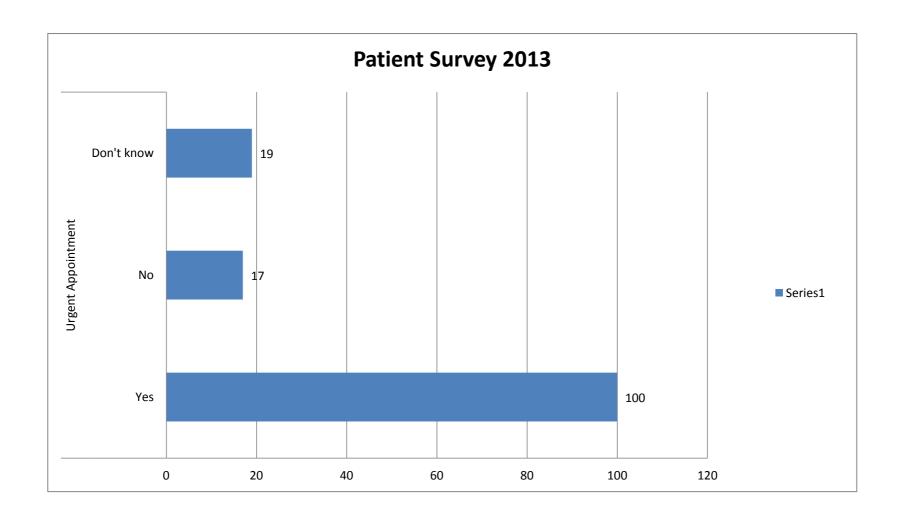

| Receptionists              |                     |             |         |             |         |                 |           |
|----------------------------|---------------------|-------------|---------|-------------|---------|-----------------|-----------|
| Very poor                  | Poor                | Fair        |         | Good        |         | Very Good       |           |
| 1                          |                     | 2           | 4       |             | 20      |                 | 32 77     |
| 0.73%                      | 6 1.47              | <b>'</b> %  | 2.94%   |             | 14.70%  | 23.53           | % 56.62%  |
|                            |                     |             |         |             |         |                 |           |
| Appointments               | _                   |             |         |             |         |                 |           |
| Very poor                  | Poor                | Fair        |         | Good        |         | Very good       |           |
| 2                          |                     | 2           | 16      |             | 40      |                 | 8 28      |
| 1.47%                      |                     | <b>'</b> %  | 11.76%  |             | 29.41%  | 35.29           | % 20.59%  |
| Online Appoint             |                     |             |         |             |         |                 |           |
| Yes                        | No                  |             |         |             |         |                 |           |
| 48                         |                     | 38          |         |             |         |                 |           |
| 35.29%                     |                     | .%          |         |             |         |                 |           |
| Urgent Appoint             |                     |             |         |             |         |                 |           |
| Yes                        | No                  | Don't know  |         |             |         |                 |           |
| 100                        |                     | 17          | 19      |             |         |                 |           |
| 73.53%                     | 12.50               | 1%          | 13.97%  |             |         |                 |           |
| Telephones                 |                     |             |         |             |         |                 |           |
| Very poor                  | Poor                | Fair        |         | Good        |         | Very good       | Excellent |
| 4                          | 1                   | 11          | 20      |             | 44      | 3               | 6 21      |
| 2.94%                      | 8.09                | %           | 14.70%  |             | 32.35%  | 26.47           | % 15.44%  |
| Satisfaction               |                     |             |         |             |         |                 |           |
| Very satisfied             | Fairly satisfied    | Neutral     |         | Fairly unsa | tisfied | Very unsatisfie | ed        |
| 77                         | 7                   | 37          | 13      |             | 7       |                 | 2         |
| 56.62%                     | 27.20               | 1%          | 9.56%   |             | 5.15%   | 1.47            | %         |
| Out of Hours               |                     |             |         |             |         |                 |           |
| Yes                        | No                  |             |         |             |         |                 |           |
| 86                         | 5                   | 50          |         |             |         |                 |           |
| 63.23%                     | 36.77               | <b>'</b> %  |         |             |         |                 |           |
| Minor Injury Unit Opening  |                     |             |         |             |         |                 |           |
| Yes                        | No                  |             |         |             |         |                 |           |
| 90                         | )                   | 16          |         |             |         |                 |           |
| 66.18%                     | 33.82               | .%          |         |             |         |                 |           |
| Minor Injury Unit Services |                     |             |         |             |         |                 |           |
| Yes                        | No                  |             |         |             |         |                 |           |
| 83                         | 3                   | 53          |         |             |         |                 |           |
| 61.03%                     | 38.97               | <b>'</b> %  |         |             |         |                 |           |
| Male                       | Female              |             |         |             |         |                 |           |
| 55                         | 5                   | 31          |         |             |         |                 |           |
| 40.44%                     | 59.59               | %           |         |             |         |                 |           |
| Age                        |                     |             |         |             |         |                 |           |
| 18-30                      | 31-50               | 51-70       |         | 71+         |         |                 |           |
| 21                         | L .                 | 56          | 37      |             | 22      |                 |           |
| 15.44%                     | 41.18               | %           | 27.20%  |             | 16.18%  |                 |           |
| Ethnicity                  |                     |             |         |             |         |                 |           |
| White                      | Black/black british | Asian/Asian | British | Chinese     |         | Mixed           | Other     |
| 102                        | 2                   | 19          | 5       |             | 2       |                 | 5 3       |
| 75%                        | 13.97               | %           | 3.68%   |             | 1.47%   | 3.68            | % 2.20%   |