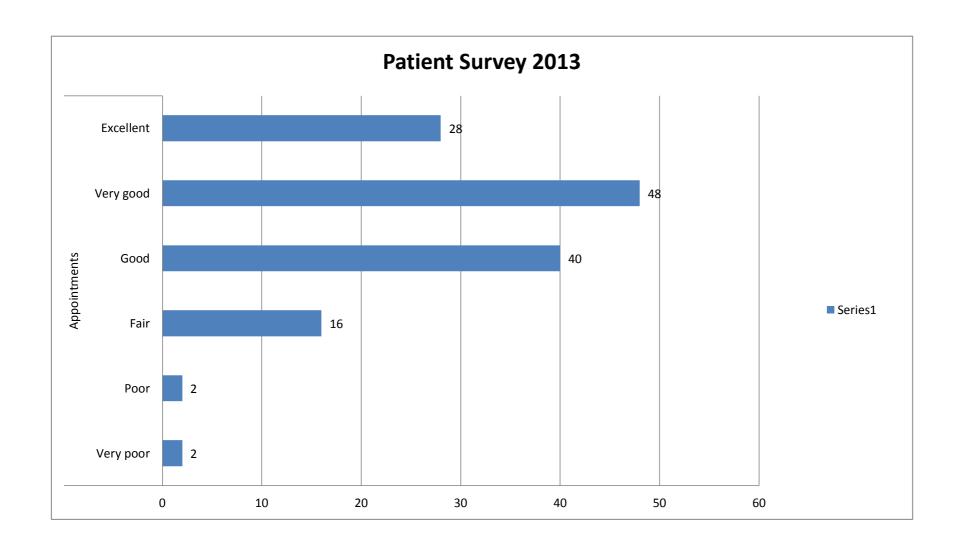

| Receptionists              |                     |             |         |             |         |                 |           |
|----------------------------|---------------------|-------------|---------|-------------|---------|-----------------|-----------|
| Very poor                  | Poor                | Fair        |         | Good        |         | Very Good       |           |
| 1                          |                     | 2           | 4       |             | 20      |                 | 32 77     |
| 0.73%                      | 6 1.47              | <b>'</b> %  | 2.94%   |             | 14.70%  | 23.53           | % 56.62%  |
|                            |                     |             |         |             |         |                 |           |
| Appointments               | _                   |             |         |             |         |                 |           |
| Very poor                  | Poor                | Fair        |         | Good        |         | Very good       |           |
| 2                          |                     | 2           | 16      |             | 40      |                 | 8 28      |
| 1.47%                      |                     | <b>'</b> %  | 11.76%  |             | 29.41%  | 35.29           | % 20.59%  |
| Online Appoint             |                     |             |         |             |         |                 |           |
| Yes                        | No                  |             |         |             |         |                 |           |
| 48                         |                     | 38          |         |             |         |                 |           |
| 35.29%                     |                     | .%          |         |             |         |                 |           |
| Urgent Appoint             |                     |             |         |             |         |                 |           |
| Yes                        | No                  | Don't know  |         |             |         |                 |           |
| 100                        |                     | 17          | 19      |             |         |                 |           |
| 73.53%                     | 12.50               | 1%          | 13.97%  |             |         |                 |           |
| Telephones                 |                     |             |         |             |         |                 |           |
| Very poor                  | Poor                | Fair        |         | Good        |         | Very good       | Excellent |
| 4                          | 1                   | 11          | 20      |             | 44      | 3               | 6 21      |
| 2.94%                      | 8.09                | %           | 14.70%  |             | 32.35%  | 26.47           | % 15.44%  |
| Satisfaction               |                     |             |         |             |         |                 |           |
| Very satisfied             | Fairly satisfied    | Neutral     |         | Fairly unsa | tisfied | Very unsatisfie | ed        |
| 77                         | 7                   | 37          | 13      |             | 7       |                 | 2         |
| 56.62%                     | 27.20               | 1%          | 9.56%   |             | 5.15%   | 1.47            | %         |
| Out of Hours               |                     |             |         |             |         |                 |           |
| Yes                        | No                  |             |         |             |         |                 |           |
| 86                         | 5                   | 50          |         |             |         |                 |           |
| 63.23%                     | 36.77               | <b>'</b> %  |         |             |         |                 |           |
| Minor Injury Unit Opening  |                     |             |         |             |         |                 |           |
| Yes                        | No                  |             |         |             |         |                 |           |
| 90                         | )                   | 16          |         |             |         |                 |           |
| 66.18%                     | 33.82               | .%          |         |             |         |                 |           |
| Minor Injury Unit Services |                     |             |         |             |         |                 |           |
| Yes                        | No                  |             |         |             |         |                 |           |
| 83                         | 3                   | 53          |         |             |         |                 |           |
| 61.03%                     | 38.97               | <b>'</b> %  |         |             |         |                 |           |
| Male                       | Female              |             |         |             |         |                 |           |
| 55                         | 5                   | 31          |         |             |         |                 |           |
| 40.44%                     | 59.59               | %           |         |             |         |                 |           |
| Age                        |                     |             |         |             |         |                 |           |
| 18-30                      | 31-50               | 51-70       |         | 71+         |         |                 |           |
| 21                         | L .                 | 56          | 37      |             | 22      |                 |           |
| 15.44%                     | 41.18               | %           | 27.20%  |             | 16.18%  |                 |           |
| Ethnicity                  |                     |             |         |             |         |                 |           |
| White                      | Black/black british | Asian/Asian | British | Chinese     |         | Mixed           | Other     |
| 102                        | 2                   | 19          | 5       |             | 2       |                 | 5 3       |
| 75%                        | 13.97               | %           | 3.68%   |             | 1.47%   | 3.68            | % 2.20%   |