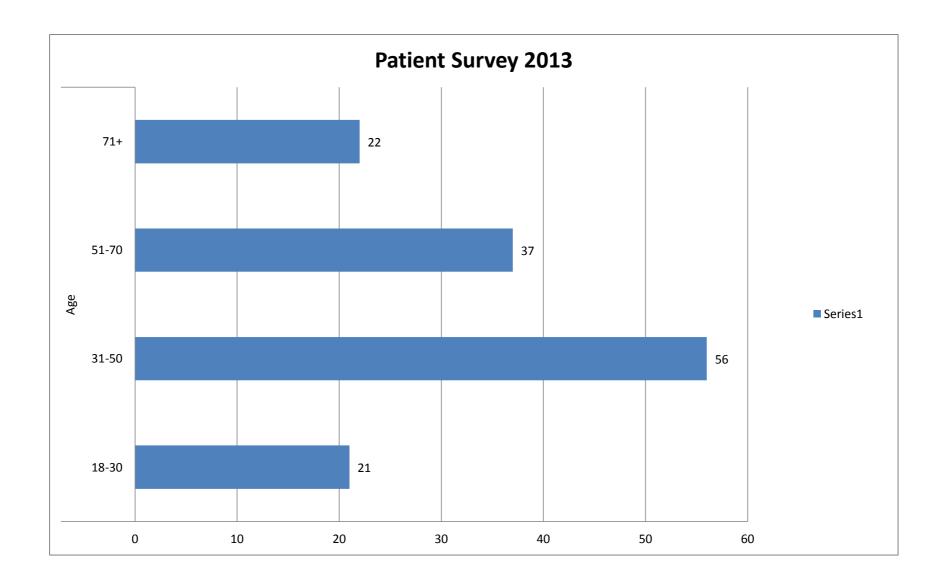

| Receptionists              |                     |             |         |             |         |                 |           |
|----------------------------|---------------------|-------------|---------|-------------|---------|-----------------|-----------|
| Very poor                  | Poor                | Fair        |         | Good        |         | Very Good       |           |
| 1                          |                     | 2           | 4       |             | 20      |                 | 32 77     |
| 0.73%                      | 6 1.47              | <b>'</b> %  | 2.94%   |             | 14.70%  | 23.53           | % 56.62%  |
|                            |                     |             |         |             |         |                 |           |
| Appointments               | _                   |             |         |             |         |                 |           |
| Very poor                  | Poor                | Fair        |         | Good        |         | Very good       |           |
| 2                          |                     | 2           | 16      |             | 40      |                 | 8 28      |
| 1.47%                      |                     | <b>'</b> %  | 11.76%  |             | 29.41%  | 35.29           | % 20.59%  |
| Online Appoint             |                     |             |         |             |         |                 |           |
| Yes                        | No                  |             |         |             |         |                 |           |
| 48                         |                     | 38          |         |             |         |                 |           |
| 35.29%                     |                     | .%          |         |             |         |                 |           |
| Urgent Appoint             |                     |             |         |             |         |                 |           |
| Yes                        | No                  | Don't know  |         |             |         |                 |           |
| 100                        |                     | 17          | 19      |             |         |                 |           |
| 73.53%                     | 12.50               | 1%          | 13.97%  |             |         |                 |           |
| Telephones                 |                     |             |         |             |         |                 |           |
| Very poor                  | Poor                | Fair        |         | Good        |         | Very good       | Excellent |
| 4                          | 1                   | 11          | 20      |             | 44      | 3               | 6 21      |
| 2.94%                      | 8.09                | %           | 14.70%  |             | 32.35%  | 26.47           | % 15.44%  |
| Satisfaction               |                     |             |         |             |         |                 |           |
| Very satisfied             | Fairly satisfied    | Neutral     |         | Fairly unsa | tisfied | Very unsatisfie | ed        |
| 77                         | 7                   | 37          | 13      |             | 7       |                 | 2         |
| 56.62%                     | 27.20               | 1%          | 9.56%   |             | 5.15%   | 1.47            | %         |
| Out of Hours               |                     |             |         |             |         |                 |           |
| Yes                        | No                  |             |         |             |         |                 |           |
| 86                         | 5                   | 50          |         |             |         |                 |           |
| 63.23%                     | 36.77               | <b>'</b> %  |         |             |         |                 |           |
| Minor Injury Unit Opening  |                     |             |         |             |         |                 |           |
| Yes                        | No                  |             |         |             |         |                 |           |
| 90                         | )                   | 16          |         |             |         |                 |           |
| 66.18%                     | 33.82               | .%          |         |             |         |                 |           |
| Minor Injury Unit Services |                     |             |         |             |         |                 |           |
| Yes                        | No                  |             |         |             |         |                 |           |
| 83                         | 3                   | 53          |         |             |         |                 |           |
| 61.03%                     | 38.97               | <b>'</b> %  |         |             |         |                 |           |
| Male                       | Female              |             |         |             |         |                 |           |
| 55                         | 5                   | 31          |         |             |         |                 |           |
| 40.44%                     | 59.59               | %           |         |             |         |                 |           |
| Age                        |                     |             |         |             |         |                 |           |
| 18-30                      | 31-50               | 51-70       |         | 71+         |         |                 |           |
| 21                         | L .                 | 56          | 37      |             | 22      |                 |           |
| 15.44%                     | 41.18               | %           | 27.20%  |             | 16.18%  |                 |           |
| Ethnicity                  |                     |             |         |             |         |                 |           |
| White                      | Black/black british | Asian/Asian | British | Chinese     |         | Mixed           | Other     |
| 102                        | 2                   | 19          | 5       |             | 2       |                 | 5 3       |
| 75%                        | 13.97               | %           | 3.68%   |             | 1.47%   | 3.68            | % 2.20%   |