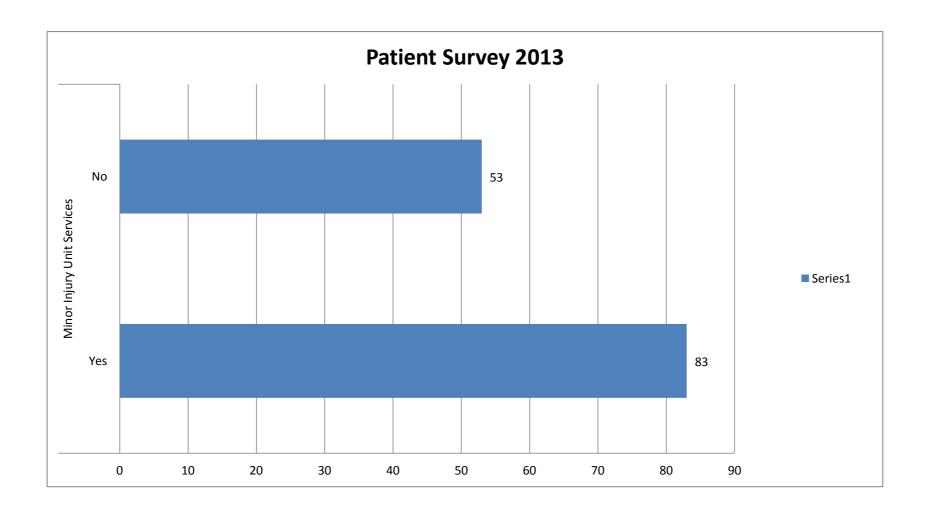

| Receptionists              |                     |             |         |             |         |                 |           |
|----------------------------|---------------------|-------------|---------|-------------|---------|-----------------|-----------|
| Very poor                  | Poor                | Fair        |         | Good        |         | Very Good       |           |
| 1                          |                     | 2           | 4       |             | 20      |                 | 32 77     |
| 0.73%                      | 6 1.47              | <b>'</b> %  | 2.94%   |             | 14.70%  | 23.53           | % 56.62%  |
|                            |                     |             |         |             |         |                 |           |
| Appointments               | _                   |             |         |             |         |                 |           |
| Very poor                  | Poor                | Fair        |         | Good        |         | Very good       |           |
| 2                          |                     | 2           | 16      |             | 40      |                 | 8 28      |
| 1.47%                      |                     | <b>'</b> %  | 11.76%  |             | 29.41%  | 35.29           | % 20.59%  |
| Online Appoint             |                     |             |         |             |         |                 |           |
| Yes                        | No                  |             |         |             |         |                 |           |
| 48                         |                     | 38          |         |             |         |                 |           |
| 35.29%                     |                     | .%          |         |             |         |                 |           |
| Urgent Appoint             |                     |             |         |             |         |                 |           |
| Yes                        | No                  | Don't know  |         |             |         |                 |           |
| 100                        |                     | 17          | 19      |             |         |                 |           |
| 73.53%                     | 12.50               | 1%          | 13.97%  |             |         |                 |           |
| Telephones                 |                     |             |         |             |         |                 |           |
| Very poor                  | Poor                | Fair        |         | Good        |         | Very good       | Excellent |
| 4                          | 1                   | 11          | 20      |             | 44      | 3               | 6 21      |
| 2.94%                      | 8.09                | %           | 14.70%  |             | 32.35%  | 26.47           | % 15.44%  |
| Satisfaction               |                     |             |         |             |         |                 |           |
| Very satisfied             | Fairly satisfied    | Neutral     |         | Fairly unsa | tisfied | Very unsatisfie | ed        |
| 77                         | 7                   | 37          | 13      |             | 7       |                 | 2         |
| 56.62%                     | 27.20               | 1%          | 9.56%   |             | 5.15%   | 1.47            | %         |
| Out of Hours               |                     |             |         |             |         |                 |           |
| Yes                        | No                  |             |         |             |         |                 |           |
| 86                         | 5                   | 50          |         |             |         |                 |           |
| 63.23%                     | 36.77               | <b>'</b> %  |         |             |         |                 |           |
| Minor Injury Unit Opening  |                     |             |         |             |         |                 |           |
| Yes                        | No                  |             |         |             |         |                 |           |
| 90                         | )                   | 16          |         |             |         |                 |           |
| 66.18%                     | 33.82               | .%          |         |             |         |                 |           |
| Minor Injury Unit Services |                     |             |         |             |         |                 |           |
| Yes                        | No                  |             |         |             |         |                 |           |
| 83                         | 3                   | 53          |         |             |         |                 |           |
| 61.03%                     | 38.97               | <b>'</b> %  |         |             |         |                 |           |
| Male                       | Female              |             |         |             |         |                 |           |
| 55                         | 5                   | 31          |         |             |         |                 |           |
| 40.44%                     | 59.59               | %           |         |             |         |                 |           |
| Age                        |                     |             |         |             |         |                 |           |
| 18-30                      | 31-50               | 51-70       |         | 71+         |         |                 |           |
| 21                         | L .                 | 56          | 37      |             | 22      |                 |           |
| 15.44%                     | 41.18               | %           | 27.20%  |             | 16.18%  |                 |           |
| Ethnicity                  |                     |             |         |             |         |                 |           |
| White                      | Black/black british | Asian/Asian | British | Chinese     |         | Mixed           | Other     |
| 102                        | 2                   | 19          | 5       |             | 2       |                 | 5 3       |
| 75%                        | 13.97               | %           | 3.68%   |             | 1.47%   | 3.68            | % 2.20%   |