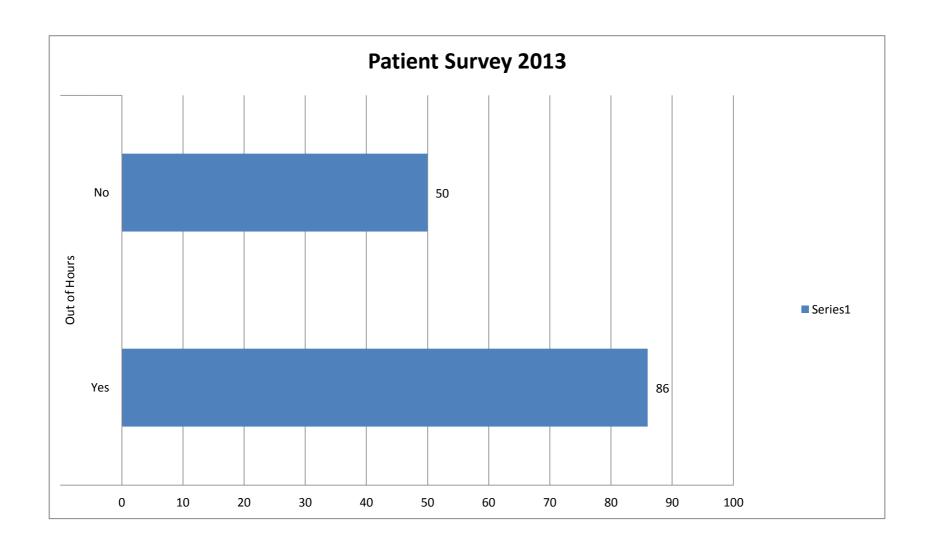

| Receptionists              |                     |             |         |             |         |                 |           |
|----------------------------|---------------------|-------------|---------|-------------|---------|-----------------|-----------|
| Very poor                  | Poor                | Fair        |         | Good        |         | Very Good       |           |
| 1                          |                     | 2           | 4       |             | 20      |                 | 32 77     |
| 0.73%                      | 6 1.47              | <b>'</b> %  | 2.94%   |             | 14.70%  | 23.53           | % 56.62%  |
|                            |                     |             |         |             |         |                 |           |
| Appointments               | _                   |             |         |             |         |                 |           |
| Very poor                  | Poor                | Fair        |         | Good        |         | Very good       |           |
| 2                          |                     | 2           | 16      |             | 40      |                 | 8 28      |
| 1.47%                      |                     | <b>'</b> %  | 11.76%  |             | 29.41%  | 35.29           | % 20.59%  |
| Online Appoint             |                     |             |         |             |         |                 |           |
| Yes                        | No                  |             |         |             |         |                 |           |
| 48                         |                     | 38          |         |             |         |                 |           |
| 35.29%                     |                     | .%          |         |             |         |                 |           |
| Urgent Appoint             |                     |             |         |             |         |                 |           |
| Yes                        | No                  | Don't know  |         |             |         |                 |           |
| 100                        |                     | 17          | 19      |             |         |                 |           |
| 73.53%                     | 12.50               | 1%          | 13.97%  |             |         |                 |           |
| Telephones                 |                     |             |         |             |         |                 |           |
| Very poor                  | Poor                | Fair        |         | Good        |         | Very good       | Excellent |
| 4                          | 1                   | 11          | 20      |             | 44      | 3               | 6 21      |
| 2.94%                      | 8.09                | %           | 14.70%  |             | 32.35%  | 26.47           | % 15.44%  |
| Satisfaction               |                     |             |         |             |         |                 |           |
| Very satisfied             | Fairly satisfied    | Neutral     |         | Fairly unsa | tisfied | Very unsatisfie | ed        |
| 77                         | 7                   | 37          | 13      |             | 7       |                 | 2         |
| 56.62%                     | 27.20               | 1%          | 9.56%   |             | 5.15%   | 1.47            | %         |
| Out of Hours               |                     |             |         |             |         |                 |           |
| Yes                        | No                  |             |         |             |         |                 |           |
| 86                         | 5                   | 50          |         |             |         |                 |           |
| 63.23%                     | 36.77               | <b>'</b> %  |         |             |         |                 |           |
| Minor Injury Unit Opening  |                     |             |         |             |         |                 |           |
| Yes                        | No                  |             |         |             |         |                 |           |
| 90                         | )                   | 16          |         |             |         |                 |           |
| 66.18%                     | 33.82               | .%          |         |             |         |                 |           |
| Minor Injury Unit Services |                     |             |         |             |         |                 |           |
| Yes                        | No                  |             |         |             |         |                 |           |
| 83                         | 3                   | 53          |         |             |         |                 |           |
| 61.03%                     | 38.97               | <b>'</b> %  |         |             |         |                 |           |
| Male                       | Female              |             |         |             |         |                 |           |
| 55                         | 5                   | 31          |         |             |         |                 |           |
| 40.44%                     | 59.59               | %           |         |             |         |                 |           |
| Age                        |                     |             |         |             |         |                 |           |
| 18-30                      | 31-50               | 51-70       |         | 71+         |         |                 |           |
| 21                         | L .                 | 56          | 37      |             | 22      |                 |           |
| 15.44%                     | 41.18               | %           | 27.20%  |             | 16.18%  |                 |           |
| Ethnicity                  |                     |             |         |             |         |                 |           |
| White                      | Black/black british | Asian/Asian | British | Chinese     |         | Mixed           | Other     |
| 102                        | 2                   | 19          | 5       |             | 2       |                 | 5 3       |
| 75%                        | 13.97               | %           | 3.68%   |             | 1.47%   | 3.68            | % 2.20%   |