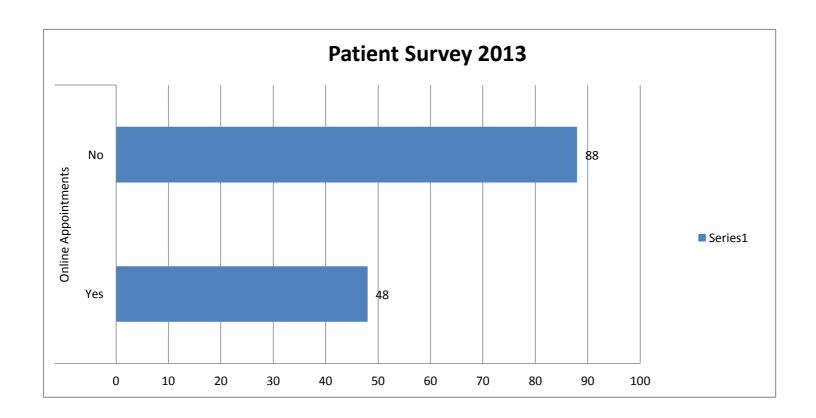

| Receptionists              |                     |             |         |             |         |                 |           |
|----------------------------|---------------------|-------------|---------|-------------|---------|-----------------|-----------|
| Very poor                  | Poor                | Fair        |         | Good        |         | Very Good       |           |
| 1                          |                     | 2           | 4       |             | 20      |                 | 32 77     |
| 0.73%                      | 6 1.47              | <b>'</b> %  | 2.94%   |             | 14.70%  | 23.53           | % 56.62%  |
|                            |                     |             |         |             |         |                 |           |
| Appointments               | _                   |             |         |             |         |                 |           |
| Very poor                  | Poor                | Fair        |         | Good        |         | Very good       |           |
| 2                          |                     | 2           | 16      |             | 40      |                 | 8 28      |
| 1.47%                      |                     | <b>'</b> %  | 11.76%  |             | 29.41%  | 35.29           | % 20.59%  |
| Online Appoint             |                     |             |         |             |         |                 |           |
| Yes                        | No                  |             |         |             |         |                 |           |
| 48                         |                     | 38          |         |             |         |                 |           |
| 35.29%                     |                     | .%          |         |             |         |                 |           |
| Urgent Appoint             |                     |             |         |             |         |                 |           |
| Yes                        | No                  | Don't know  |         |             |         |                 |           |
| 100                        |                     | 17          | 19      |             |         |                 |           |
| 73.53%                     | 12.50               | 1%          | 13.97%  |             |         |                 |           |
| Telephones                 |                     |             |         |             |         |                 |           |
| Very poor                  | Poor                | Fair        |         | Good        |         | Very good       | Excellent |
| 4                          | 1                   | 11          | 20      |             | 44      | 3               | 6 21      |
| 2.94%                      | 8.09                | %           | 14.70%  |             | 32.35%  | 26.47           | % 15.44%  |
| Satisfaction               |                     |             |         |             |         |                 |           |
| Very satisfied             | Fairly satisfied    | Neutral     |         | Fairly unsa | tisfied | Very unsatisfie | ed        |
| 77                         | 7                   | 37          | 13      |             | 7       |                 | 2         |
| 56.62%                     | 27.20               | 1%          | 9.56%   |             | 5.15%   | 1.47            | %         |
| Out of Hours               |                     |             |         |             |         |                 |           |
| Yes                        | No                  |             |         |             |         |                 |           |
| 86                         | 5                   | 50          |         |             |         |                 |           |
| 63.23%                     | 36.77               | <b>'</b> %  |         |             |         |                 |           |
| Minor Injury Unit Opening  |                     |             |         |             |         |                 |           |
| Yes                        | No                  |             |         |             |         |                 |           |
| 90                         | )                   | 16          |         |             |         |                 |           |
| 66.18%                     | 33.82               | .%          |         |             |         |                 |           |
| Minor Injury Unit Services |                     |             |         |             |         |                 |           |
| Yes                        | No                  |             |         |             |         |                 |           |
| 83                         | 3                   | 53          |         |             |         |                 |           |
| 61.03%                     | 38.97               | <b>'</b> %  |         |             |         |                 |           |
| Male                       | Female              |             |         |             |         |                 |           |
| 55                         | 5                   | 31          |         |             |         |                 |           |
| 40.44%                     | 59.59               | %           |         |             |         |                 |           |
| Age                        |                     |             |         |             |         |                 |           |
| 18-30                      | 31-50               | 51-70       |         | 71+         |         |                 |           |
| 21                         | L .                 | 56          | 37      |             | 22      |                 |           |
| 15.44%                     | 41.18               | %           | 27.20%  |             | 16.18%  |                 |           |
| Ethnicity                  |                     |             |         |             |         |                 |           |
| White                      | Black/black british | Asian/Asian | British | Chinese     |         | Mixed           | Other     |
| 102                        | 2                   | 19          | 5       |             | 2       |                 | 5 3       |
| 75%                        | 13.97               | %           | 3.68%   |             | 1.47%   | 3.68            | % 2.20%   |