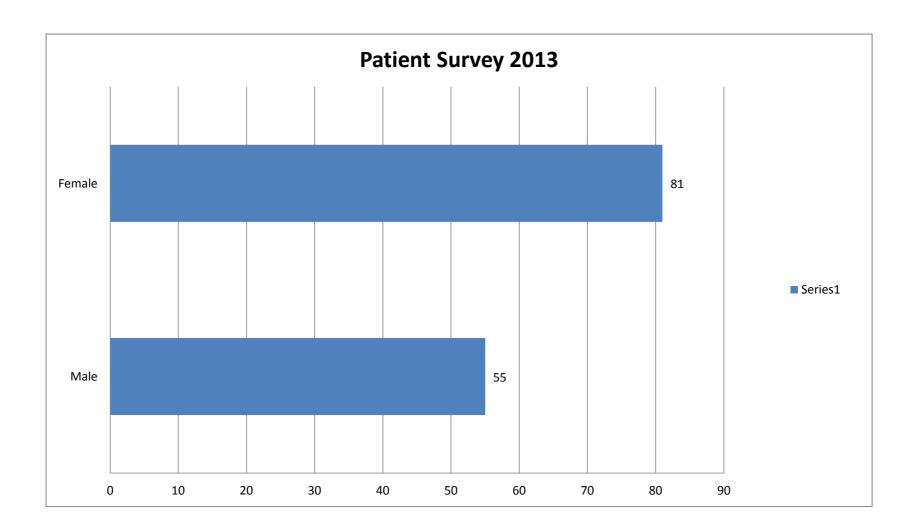

| Receptionists              |                     |             |         |             |         |                 |           |
|----------------------------|---------------------|-------------|---------|-------------|---------|-----------------|-----------|
| Very poor                  | Poor                | Fair        |         | Good        |         | Very Good       |           |
| 1                          |                     | 2           | 4       |             | 20      |                 | 32 77     |
| 0.73%                      | 6 1.47              | <b>'</b> %  | 2.94%   |             | 14.70%  | 23.53           | % 56.62%  |
|                            |                     |             |         |             |         |                 |           |
| Appointments               | _                   |             |         |             |         |                 |           |
| Very poor                  | Poor                | Fair        |         | Good        |         | Very good       |           |
| 2                          |                     | 2           | 16      |             | 40      |                 | 8 28      |
| 1.47%                      |                     | <b>'</b> %  | 11.76%  |             | 29.41%  | 35.29           | % 20.59%  |
| Online Appoint             |                     |             |         |             |         |                 |           |
| Yes                        | No                  |             |         |             |         |                 |           |
| 48                         |                     | 38          |         |             |         |                 |           |
| 35.29%                     |                     | .%          |         |             |         |                 |           |
| Urgent Appoint             |                     |             |         |             |         |                 |           |
| Yes                        | No                  | Don't know  |         |             |         |                 |           |
| 100                        |                     | 17          | 19      |             |         |                 |           |
| 73.53%                     | 12.50               | 1%          | 13.97%  |             |         |                 |           |
| Telephones                 |                     |             |         |             |         |                 |           |
| Very poor                  | Poor                | Fair        |         | Good        |         | Very good       | Excellent |
| 4                          | 1                   | 11          | 20      |             | 44      | 3               | 6 21      |
| 2.94%                      | 8.09                | %           | 14.70%  |             | 32.35%  | 26.47           | % 15.44%  |
| Satisfaction               |                     |             |         |             |         |                 |           |
| Very satisfied             | Fairly satisfied    | Neutral     |         | Fairly unsa | tisfied | Very unsatisfie | ed        |
| 77                         | 7                   | 37          | 13      |             | 7       |                 | 2         |
| 56.62%                     | 27.20               | 1%          | 9.56%   |             | 5.15%   | 1.47            | %         |
| Out of Hours               |                     |             |         |             |         |                 |           |
| Yes                        | No                  |             |         |             |         |                 |           |
| 86                         | 5                   | 50          |         |             |         |                 |           |
| 63.23%                     | 36.77               | <b>'</b> %  |         |             |         |                 |           |
| Minor Injury Unit Opening  |                     |             |         |             |         |                 |           |
| Yes                        | No                  |             |         |             |         |                 |           |
| 90                         | )                   | 16          |         |             |         |                 |           |
| 66.18%                     | 33.82               | .%          |         |             |         |                 |           |
| Minor Injury Unit Services |                     |             |         |             |         |                 |           |
| Yes                        | No                  |             |         |             |         |                 |           |
| 83                         | 3                   | 53          |         |             |         |                 |           |
| 61.03%                     | 38.97               | <b>'</b> %  |         |             |         |                 |           |
| Male                       | Female              |             |         |             |         |                 |           |
| 55                         | 5                   | 31          |         |             |         |                 |           |
| 40.44%                     | 59.59               | %           |         |             |         |                 |           |
| Age                        |                     |             |         |             |         |                 |           |
| 18-30                      | 31-50               | 51-70       |         | 71+         |         |                 |           |
| 21                         | L .                 | 56          | 37      |             | 22      |                 |           |
| 15.44%                     | 41.18               | %           | 27.20%  |             | 16.18%  |                 |           |
| Ethnicity                  |                     |             |         |             |         |                 |           |
| White                      | Black/black british | Asian/Asian | British | Chinese     |         | Mixed           | Other     |
| 102                        | 2                   | 19          | 5       |             | 2       |                 | 5 3       |
| 75%                        | 13.97               | %           | 3.68%   |             | 1.47%   | 3.68            | % 2.20%   |