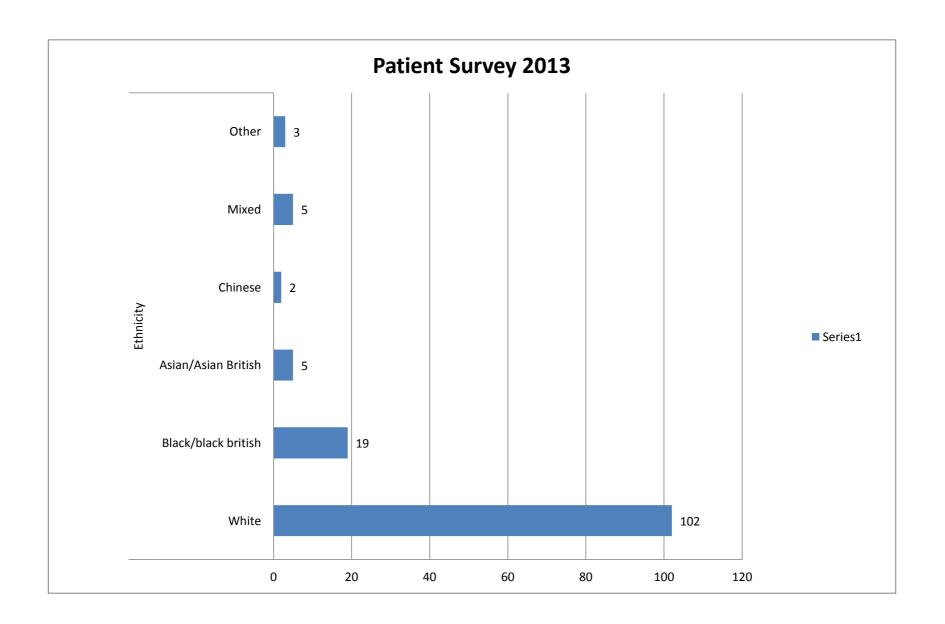

| Receptionists              |                     |             |         |             |         |                 |           |
|----------------------------|---------------------|-------------|---------|-------------|---------|-----------------|-----------|
| Very poor                  | Poor                | Fair        |         | Good        |         | Very Good       |           |
| 1                          |                     | 2           | 4       |             | 20      |                 | 32 77     |
| 0.73%                      | 6 1.47              | <b>'</b> %  | 2.94%   |             | 14.70%  | 23.53           | % 56.62%  |
|                            |                     |             |         |             |         |                 |           |
| Appointments               | _                   |             |         |             |         |                 |           |
| Very poor                  | Poor                | Fair        |         | Good        |         | Very good       |           |
| 2                          |                     | 2           | 16      |             | 40      |                 | 8 28      |
| 1.47%                      |                     | <b>'</b> %  | 11.76%  |             | 29.41%  | 35.29           | % 20.59%  |
| Online Appoint             |                     |             |         |             |         |                 |           |
| Yes                        | No                  |             |         |             |         |                 |           |
| 48                         |                     | 38          |         |             |         |                 |           |
| 35.29%                     |                     | .%          |         |             |         |                 |           |
| Urgent Appoint             |                     |             |         |             |         |                 |           |
| Yes                        | No                  | Don't know  |         |             |         |                 |           |
| 100                        |                     | 17          | 19      |             |         |                 |           |
| 73.53%                     | 12.50               | 1%          | 13.97%  |             |         |                 |           |
| Telephones                 |                     |             |         |             |         |                 |           |
| Very poor                  | Poor                | Fair        |         | Good        |         | Very good       | Excellent |
| 4                          | 1                   | 11          | 20      |             | 44      | 3               | 6 21      |
| 2.94%                      | 8.09                | %           | 14.70%  |             | 32.35%  | 26.47           | % 15.44%  |
| Satisfaction               |                     |             |         |             |         |                 |           |
| Very satisfied             | Fairly satisfied    | Neutral     |         | Fairly unsa | tisfied | Very unsatisfie | ed        |
| 77                         | 7                   | 37          | 13      |             | 7       |                 | 2         |
| 56.62%                     | 27.20               | 1%          | 9.56%   |             | 5.15%   | 1.47            | %         |
| Out of Hours               |                     |             |         |             |         |                 |           |
| Yes                        | No                  |             |         |             |         |                 |           |
| 86                         | 5                   | 50          |         |             |         |                 |           |
| 63.23%                     | 36.77               | <b>'</b> %  |         |             |         |                 |           |
| Minor Injury Unit Opening  |                     |             |         |             |         |                 |           |
| Yes                        | No                  |             |         |             |         |                 |           |
| 90                         | )                   | 16          |         |             |         |                 |           |
| 66.18%                     | 33.82               | .%          |         |             |         |                 |           |
| Minor Injury Unit Services |                     |             |         |             |         |                 |           |
| Yes                        | No                  |             |         |             |         |                 |           |
| 83                         | 3                   | 53          |         |             |         |                 |           |
| 61.03%                     | 38.97               | <b>'</b> %  |         |             |         |                 |           |
| Male                       | Female              |             |         |             |         |                 |           |
| 55                         | 5                   | 31          |         |             |         |                 |           |
| 40.44%                     | 59.59               | %           |         |             |         |                 |           |
| Age                        |                     |             |         |             |         |                 |           |
| 18-30                      | 31-50               | 51-70       |         | 71+         |         |                 |           |
| 21                         | L .                 | 56          | 37      |             | 22      |                 |           |
| 15.44%                     | 41.18               | %           | 27.20%  |             | 16.18%  |                 |           |
| Ethnicity                  |                     |             |         |             |         |                 |           |
| White                      | Black/black british | Asian/Asian | British | Chinese     |         | Mixed           | Other     |
| 102                        | 2                   | 19          | 5       |             | 2       |                 | 5 3       |
| 75%                        | 13.97               | %           | 3.68%   |             | 1.47%   | 3.68            | % 2.20%   |